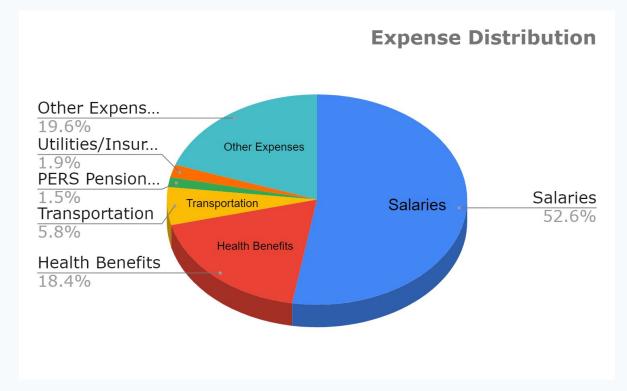

#### **General Fund Budget Overview - Expenses**

- Unprecedented and historic increases in costs
- <u>Bus driver shortage</u> is leading to a decrease in service and an increase in costs
- ~20% of bus routes now shared with other districts
- 18/19 Transportation costs were \$3.2M
  - Costs have **doubled** over five years
- The state continues to push <u>pension</u> costs down to the local level
- Number of major health incidents has doubled from prior year
- Cost mitigation planning has started

### **General Fund Budget Overview - Expenses**