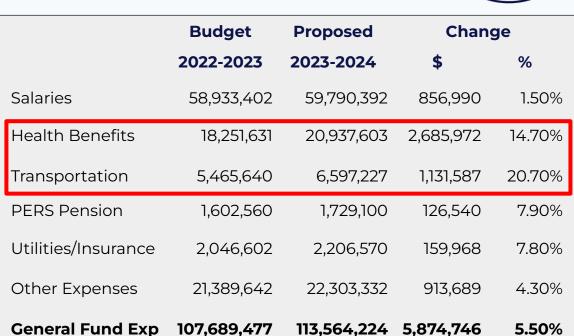

#### **General Fund Budget Overview - Expenses**

- Unprecedented and historic increases in costs
- <u>Bus driver shortage</u> is leading to a decrease in service and an increase in costs
- ~20% of bus routes now shared with other districts
- 18/19 Transportation costs were \$3.2M
  - Costs have **doubled** over five years
- The state continues to push <u>pension</u> costs down to the local level
- Number of major health incidents has doubled from prior year
- Cost mitigation planning has started

### **General Fund Budget Overview - Expenses**

|                              | Budget<br>2022-2023 | Proposed<br>2023-2024 | Change<br>\$ |
|------------------------------|---------------------|-----------------------|--------------|
| OOD Tuition                  | 8,619,067           | 8,619,067             | Ο            |
| Sp Ed Services               | 3,307,815           | 3,491,315             | 183,500      |
| Curriculum/Supplies/Copiers  | 1,253,717           | 1,212,217             | -41,500      |
| Maint/Custod/Grounds         | 1,359,000           | 1,433,325             | 74,325       |
| Security                     | 401,000             | 489,500               | 88,500       |
| Workmen's Comp/SS Contr      | 1,968,584           | 2,182,502             | 213,918      |
| Technology                   | 1,564,006           | 1,981,482             | 417,476      |
| Administrative-Legal, etc    | 530,919             | 536,274               | 5,355        |
| Other (Ex:UC VoTech Tuition) | 2,385,534           | 2,357,650             | -27,885      |
| Total Other Expenses         | 21,389,642          | 22,303,332            | 913,689      |